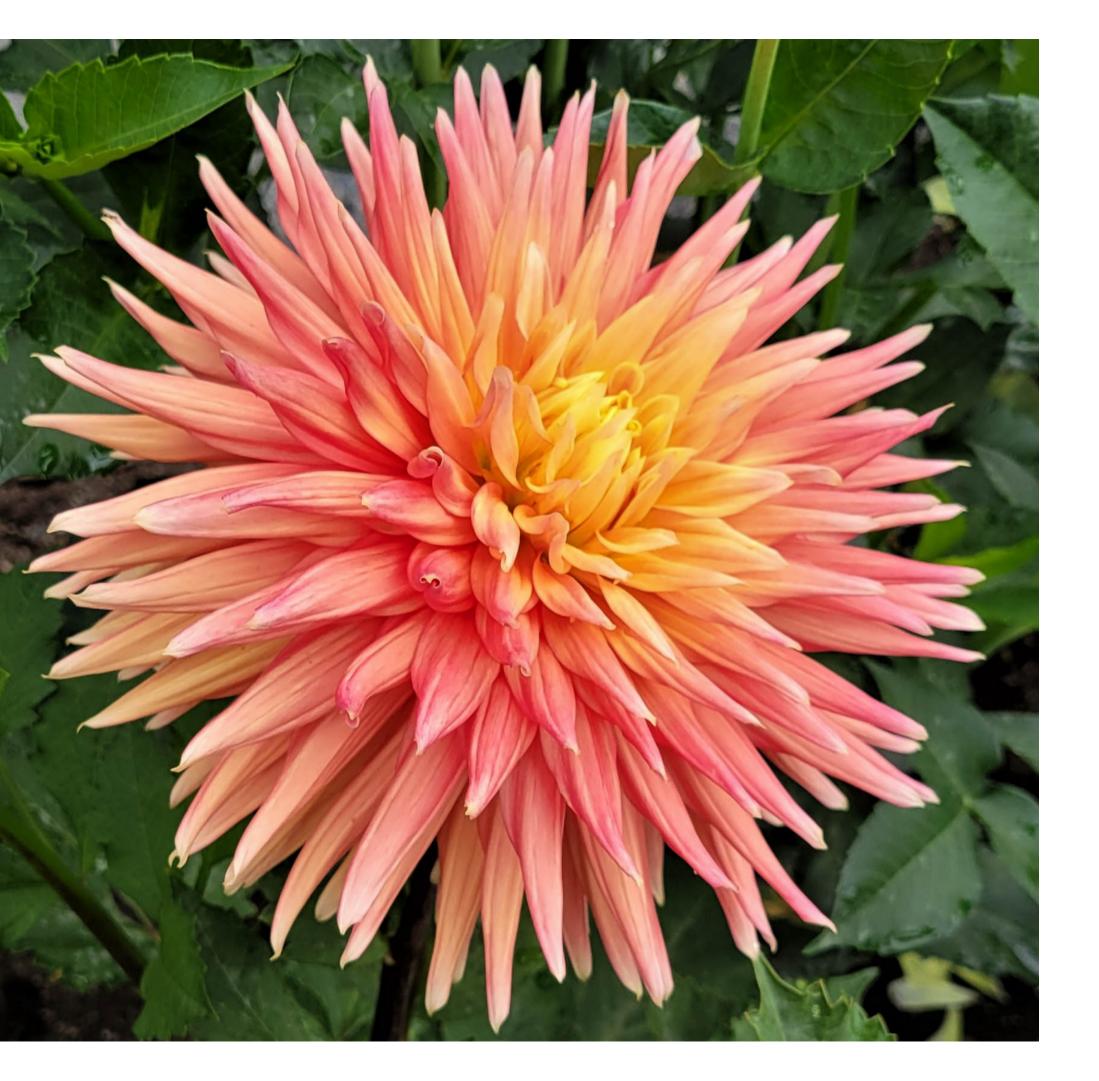

## River's Tangy Tart

M-FD-Or 4003

Originator: Eugene Kenyon

Distributor:

River's Dahlias