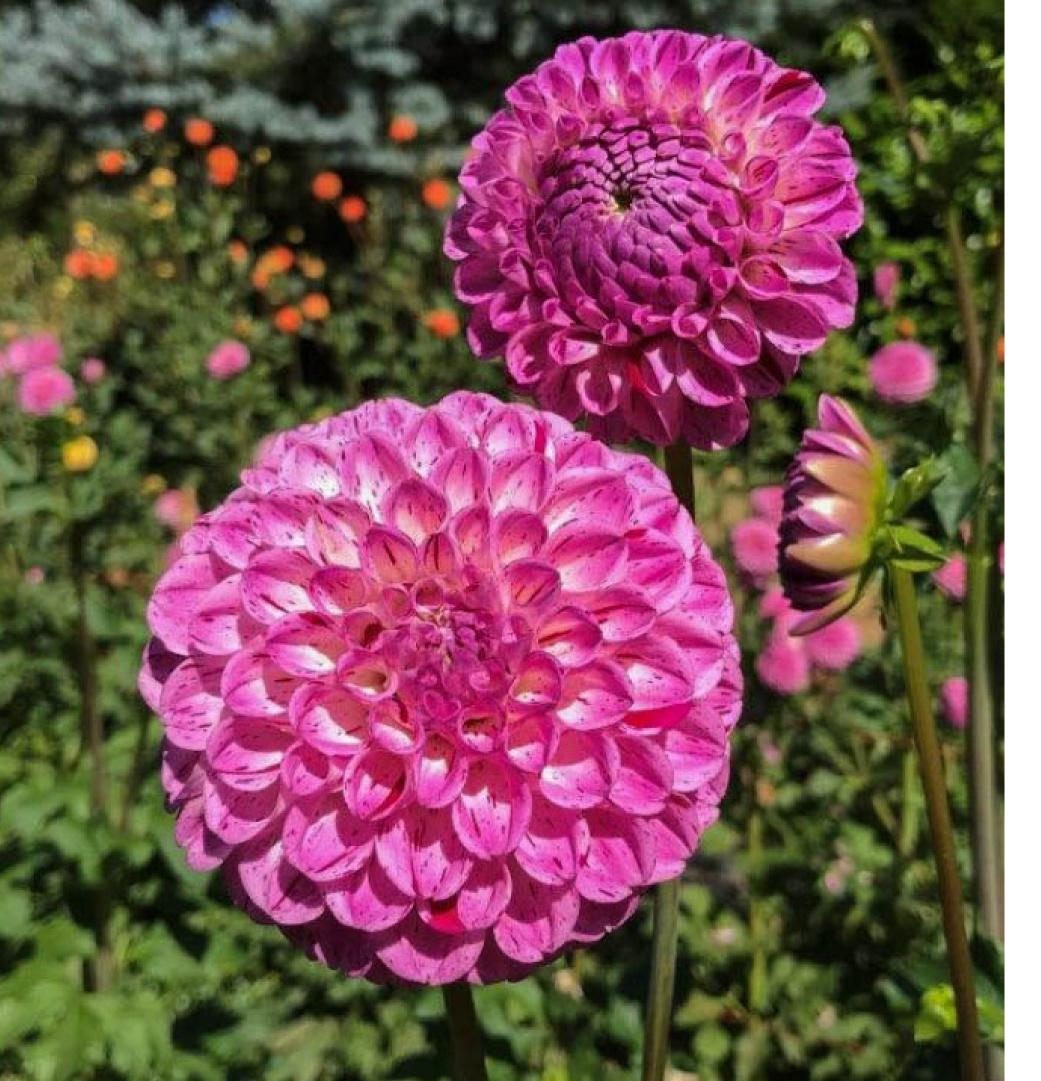

# Kimberly

B-Lc-Pr 2509

Originator: Don Kasanic

Bench Score: 89.089

Lynn B. Dudley
Medal Winner