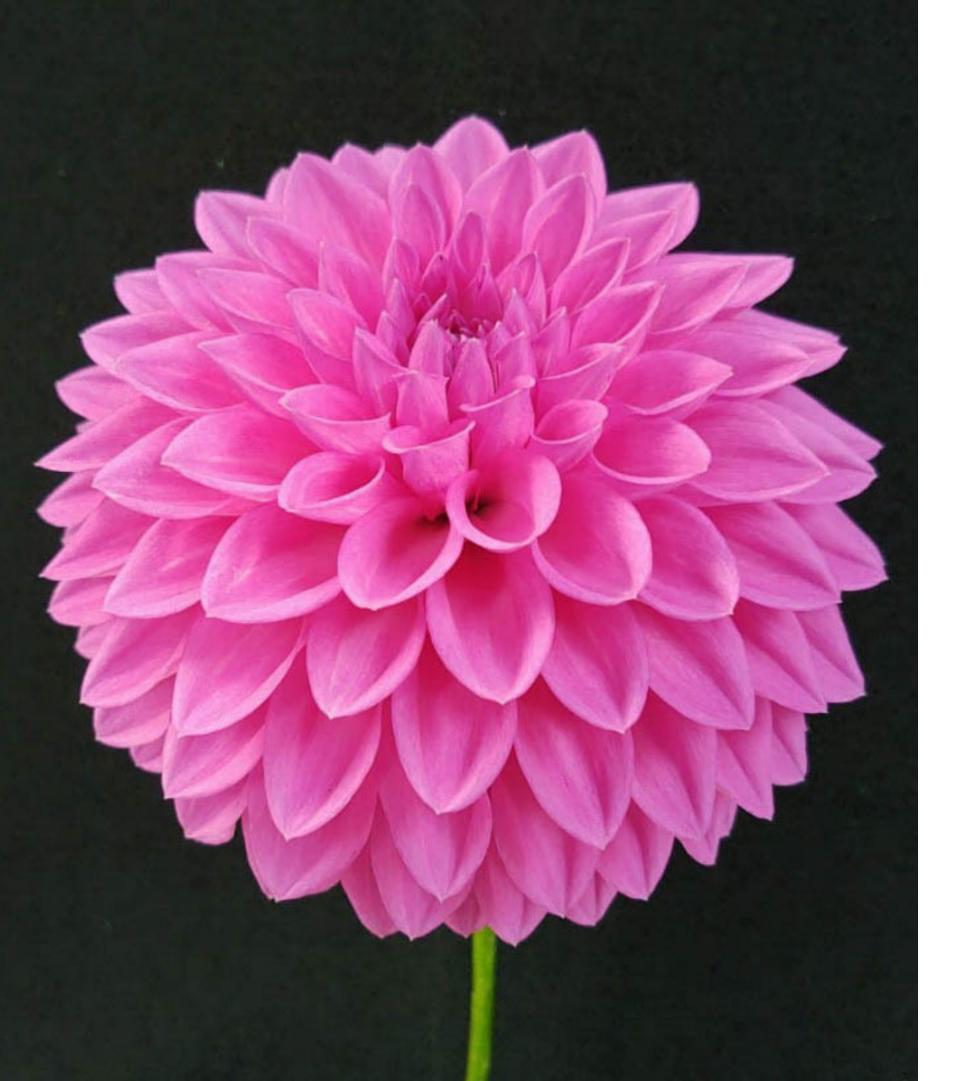

# Kimberly

B-Lc-Pr 2509

Originator: Don Kasanic

Bench Score: 89.089

Lynn B. Dudley
Medal Winner