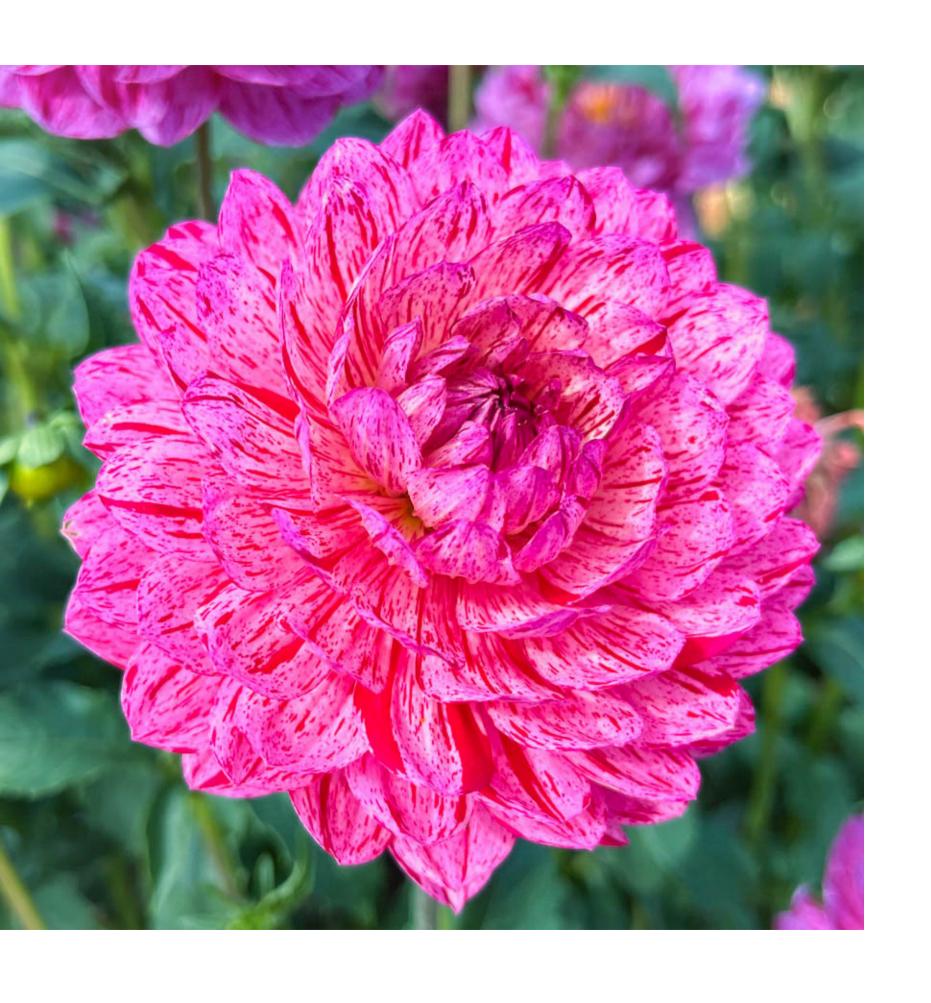

# Kimberly

B-Lc-Pr 2509

Originator: Don Kasanic

Bench Score: 89.089

Lynn B. Dudley
Medal Winner