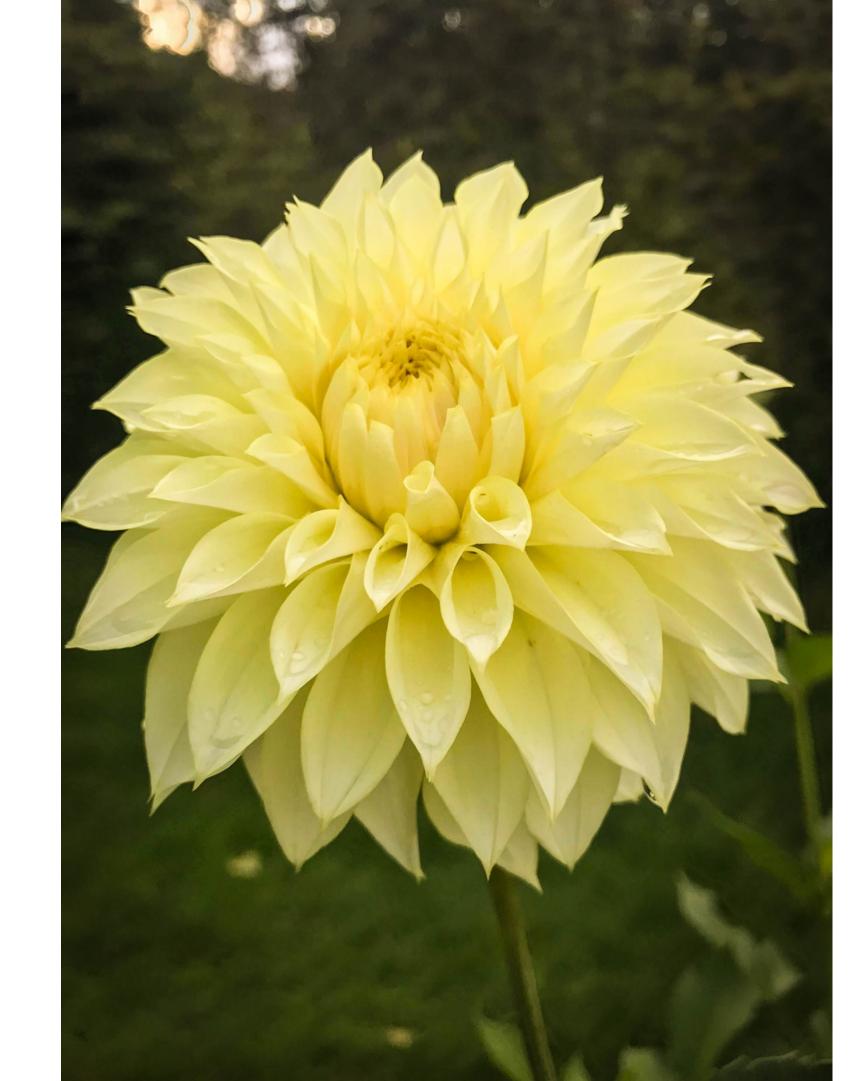

## GG's Mellow Yellow

BB-Lc-Y 3502

Originator: Glenn Gitts

Trial Garden Score: 86.4

Bench Score: 86.833