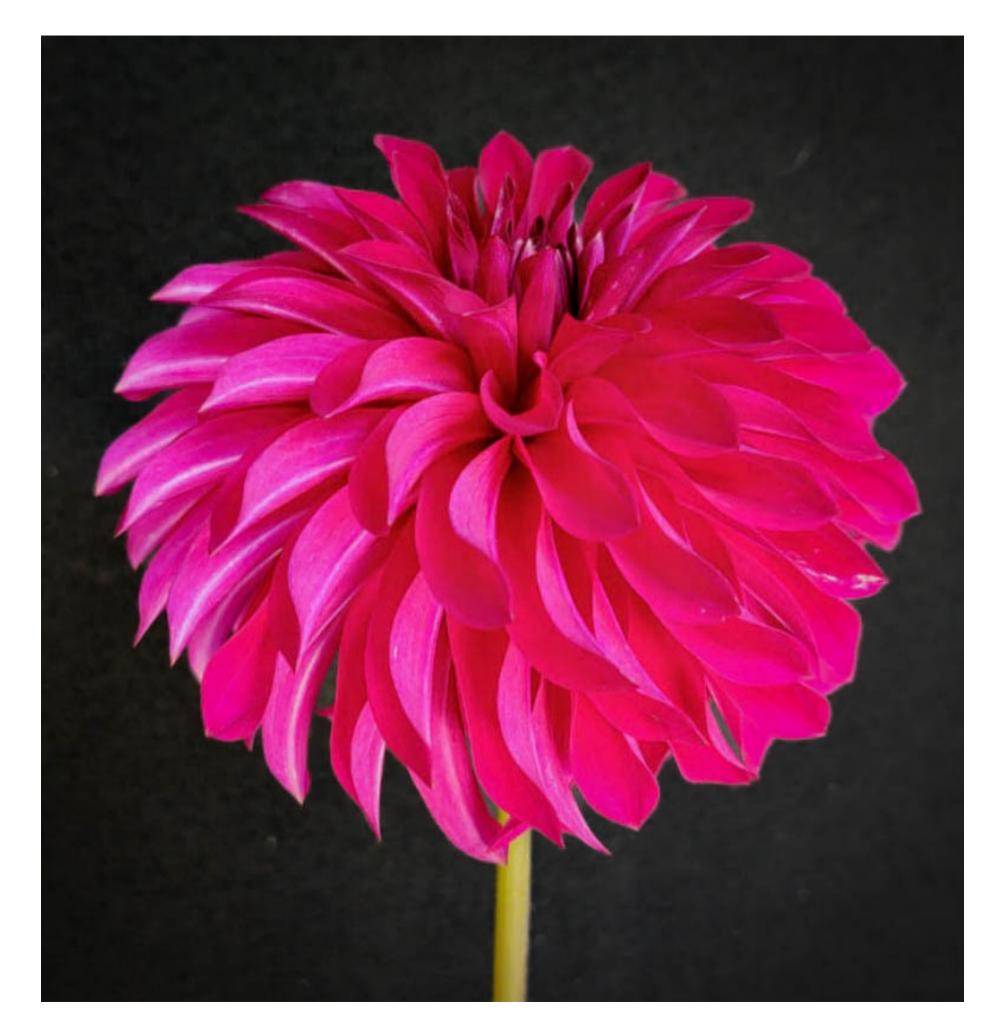

# Kimberly

B-Lc-Pr 2509

Originator: Don Kasanic

Bench Score: 89.089

Lynn B. Dudley
Medal Winner