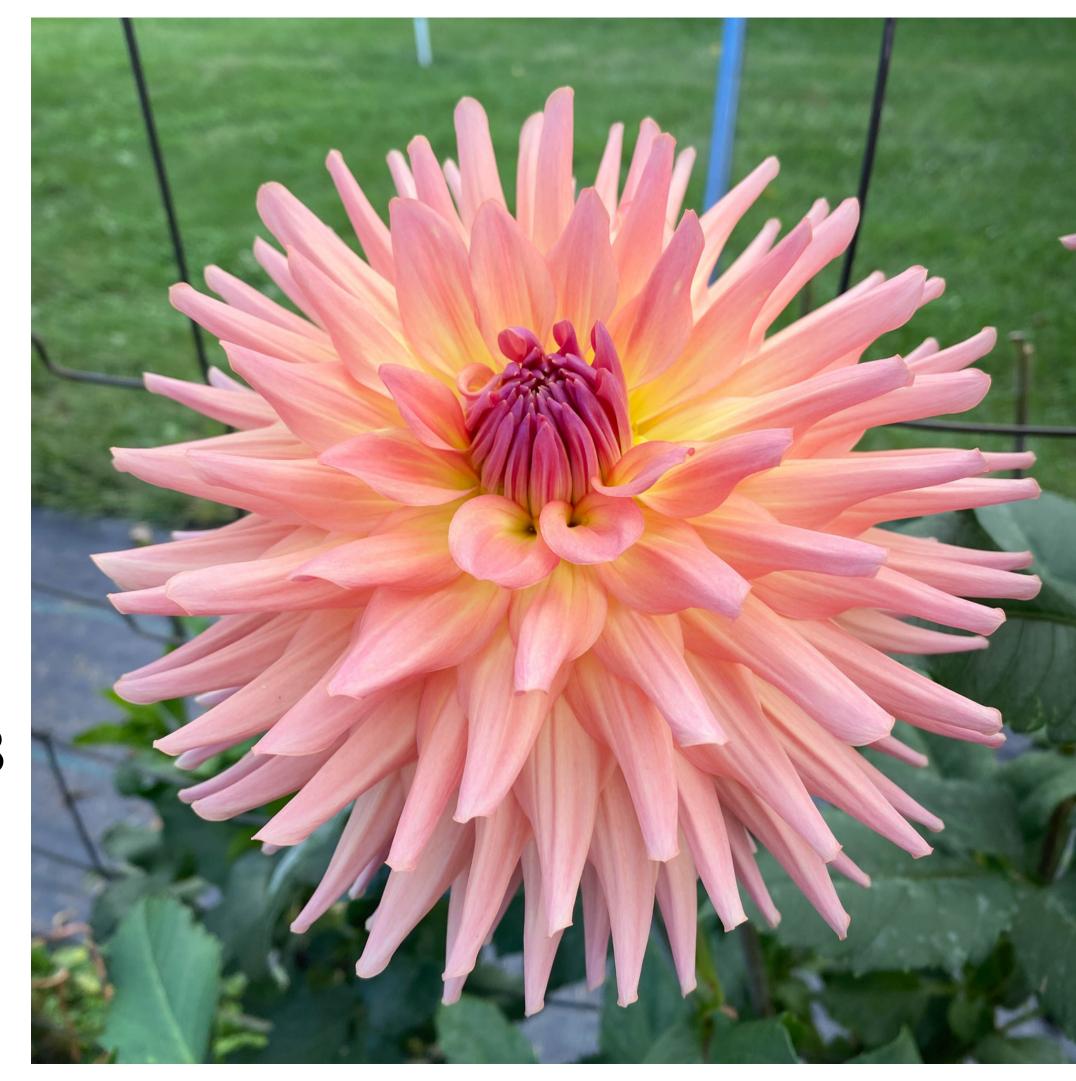

## River's Lucille

ST-LB Or/Y 7010

Originator: Eugene Kenyon

Distributor:

River's Dahlias