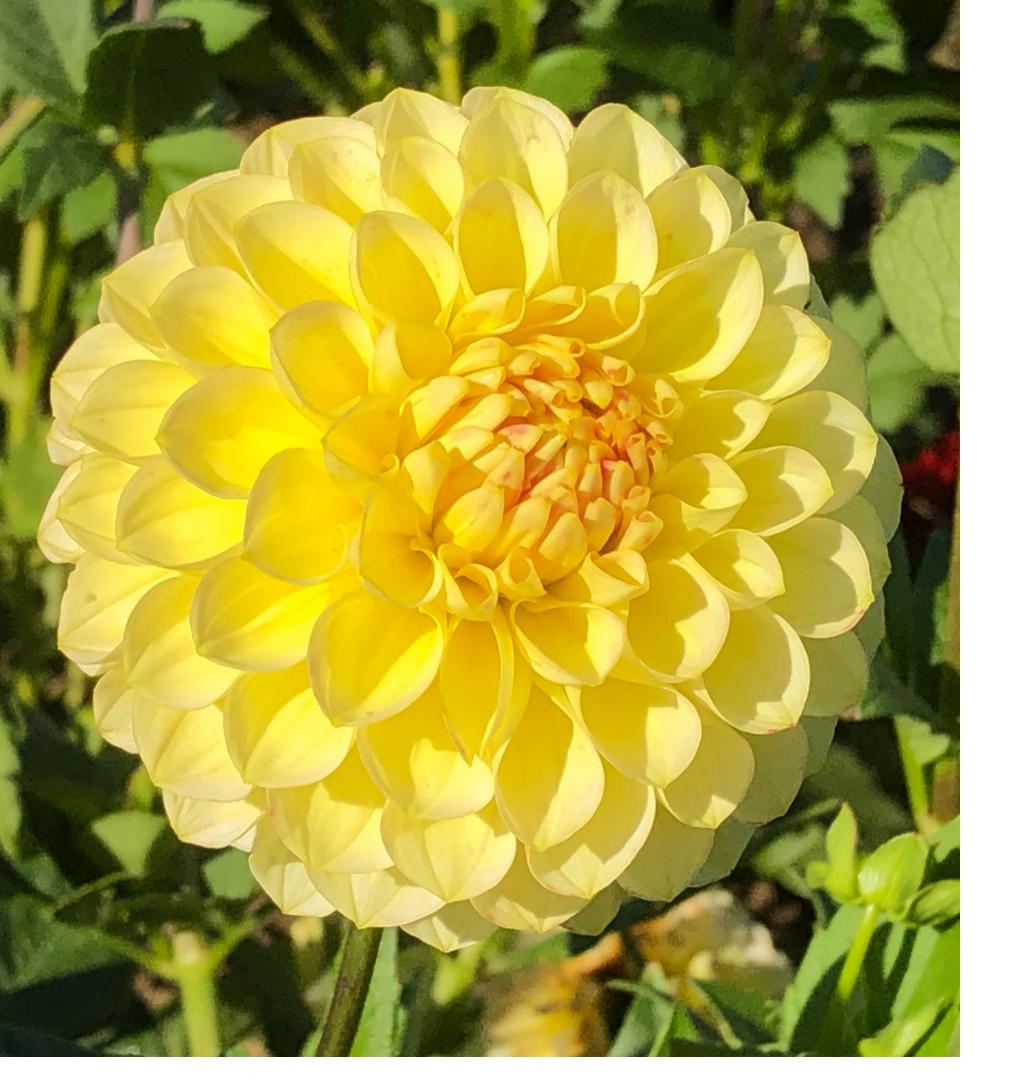

# Allen's Sunlight

M-FD-Y 4002

Originator: Allen Manuel

Distributor:

Cowlitz River Dahlias

Bench Score: 85