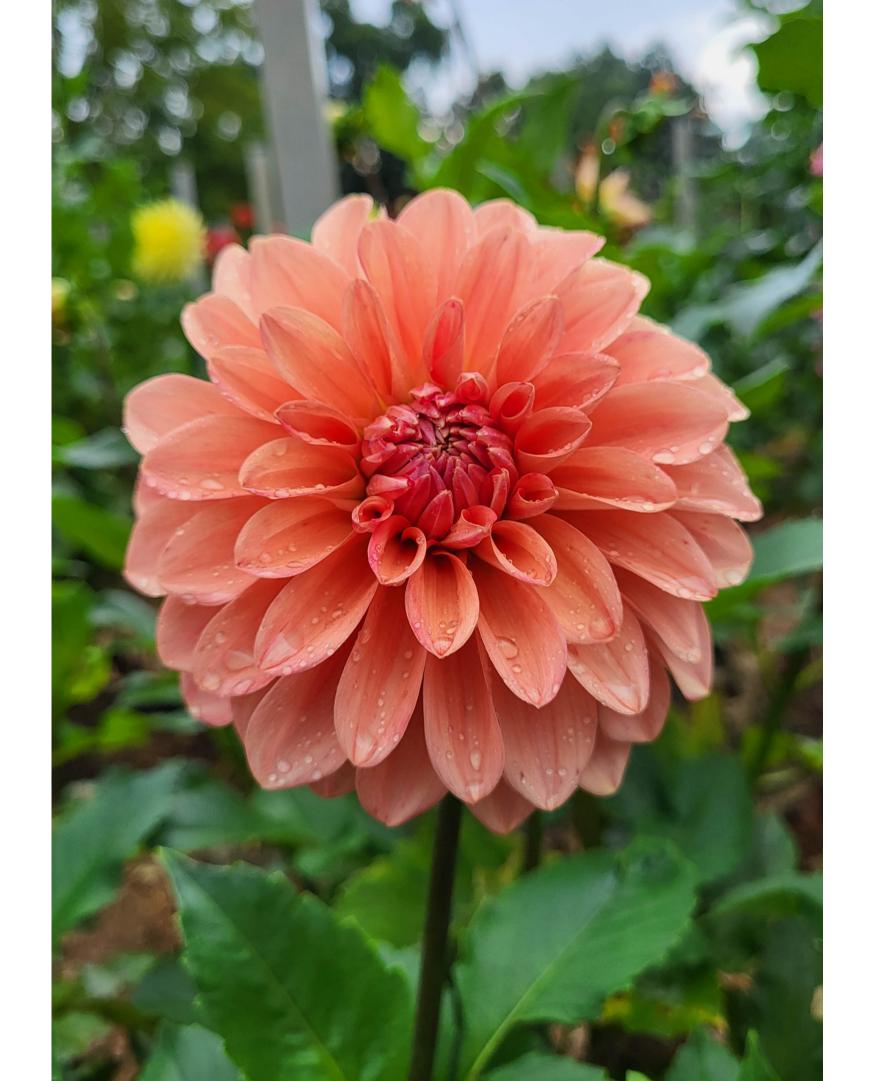

#### Rüthli

BB-SC-LB Or/Y 3210 Originator: Iris Wallace Bench Score: 89.083

Lynn B. Dudley
Medal Winner