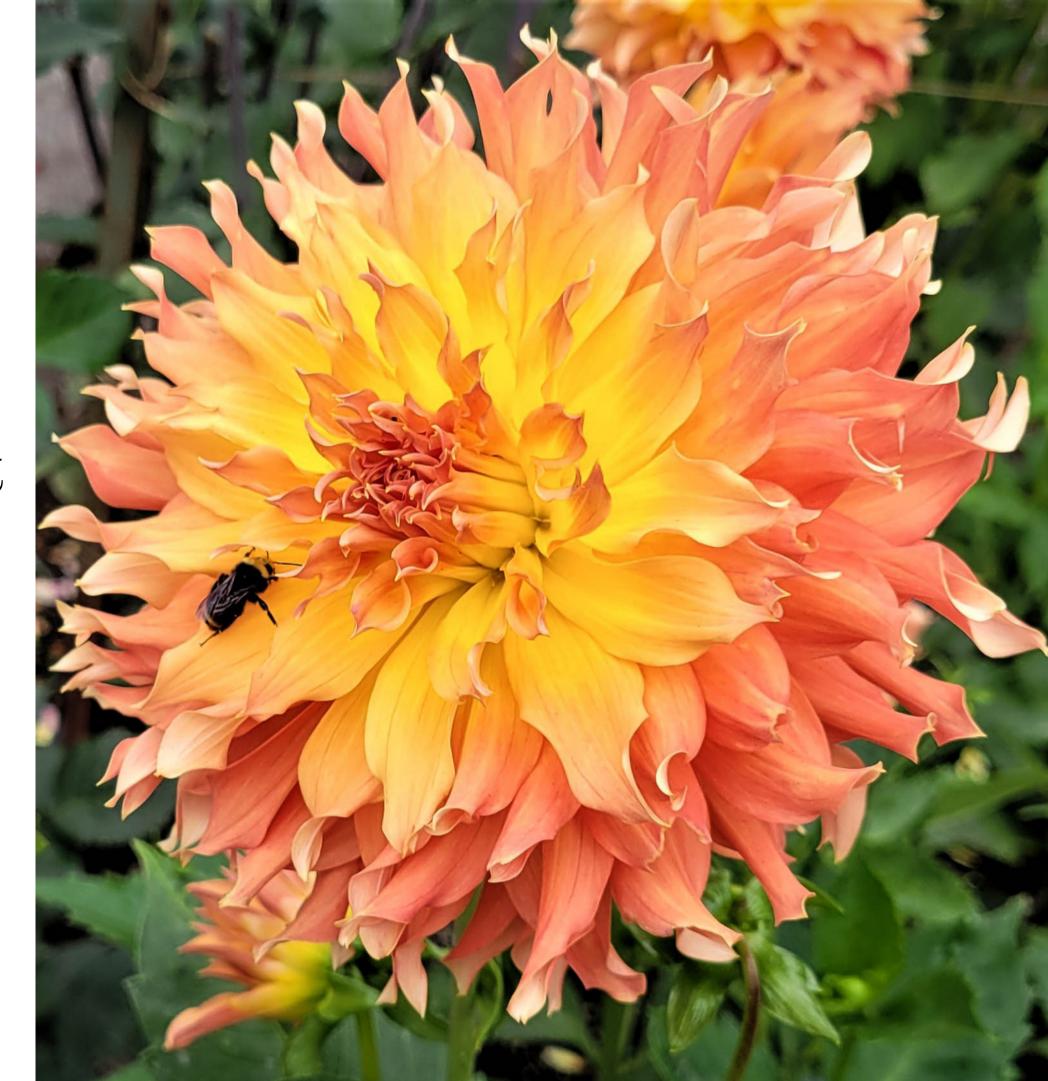

#### Rüthli

BB-SC-LB Or/Y 3210 Originator: Iris Wallace Bench Score: 89.083

Lynn B. Dudley
Medal Winner