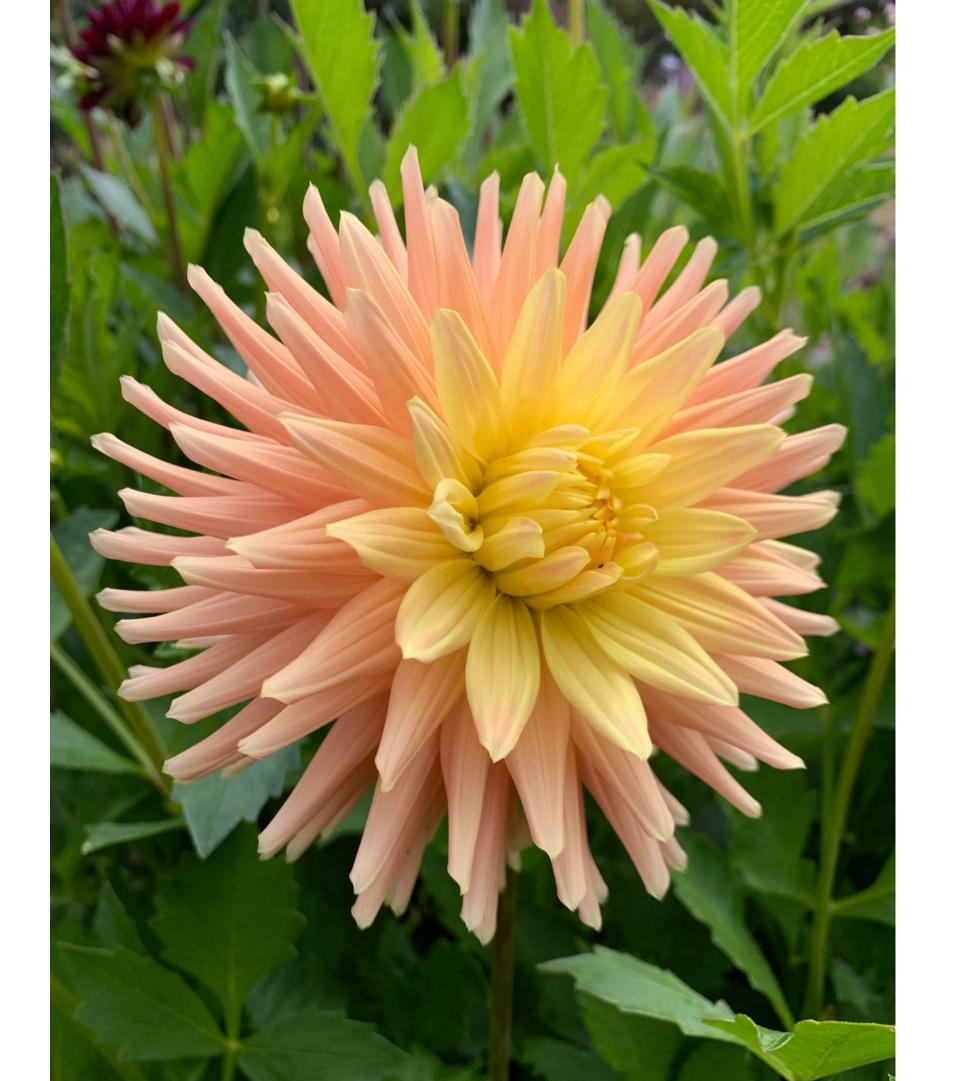

#### Rüthli

BB-SC-LB Or/Y 3210 Originator: Iris Wallace Bench Score: 89.083

Lynn B. Dudley
Medal Winner