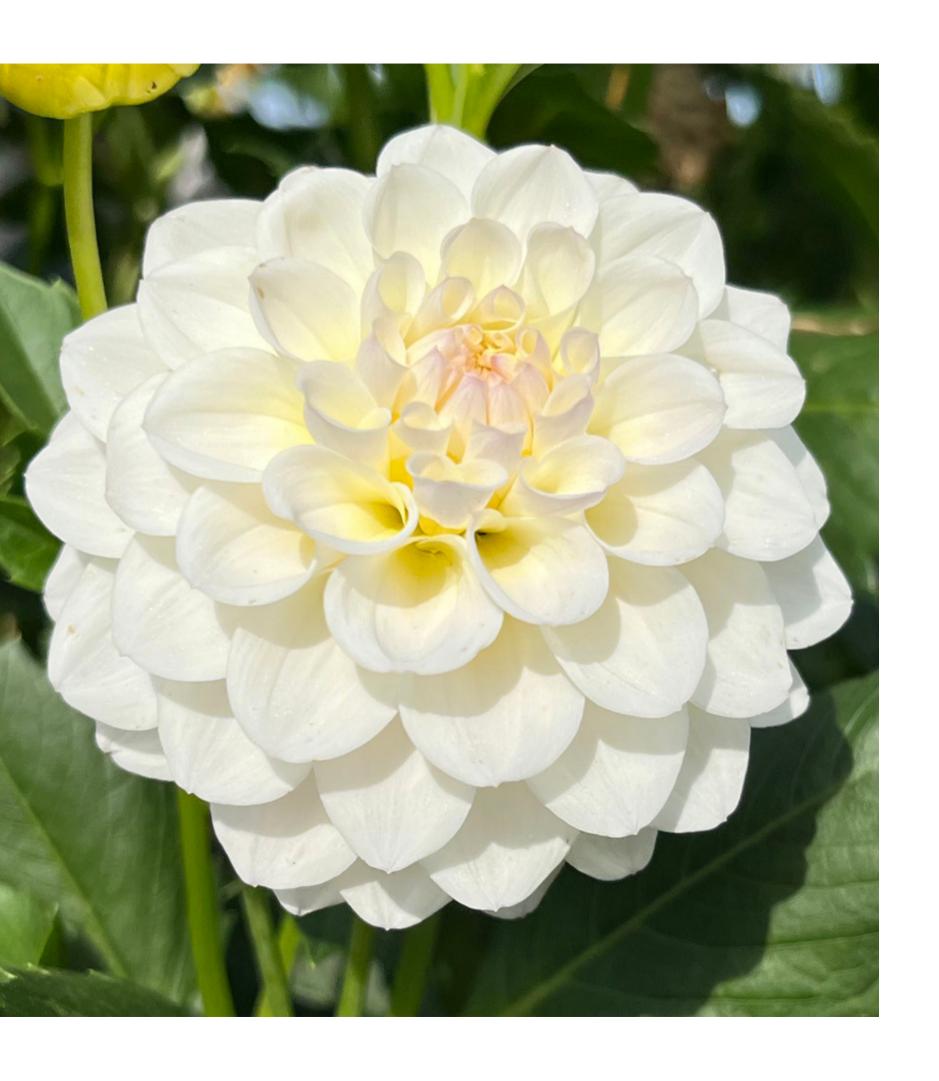

## Connie Dohuahua

BB-C-Y 3302

Originator:

Connie Young Davis

Trial Garden Score: 90.02

Darrill W. Hart Medal Winner