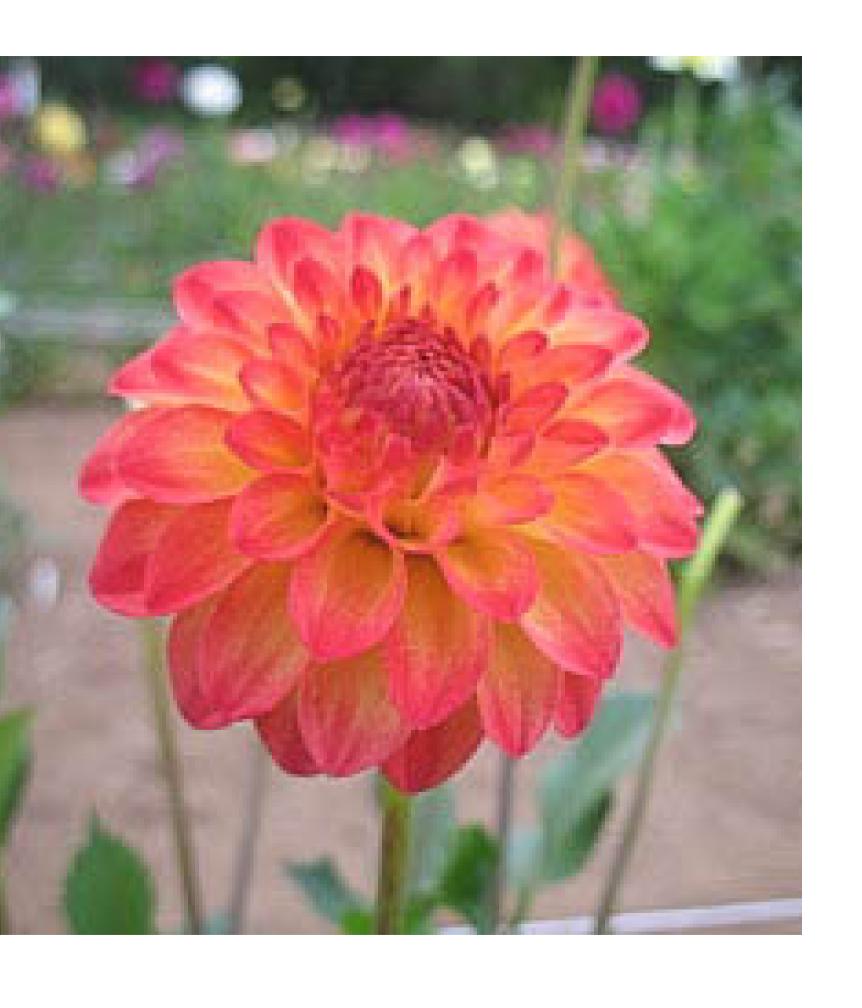

#### Rüthli

BB-SC-LB Or/Y 3210 Originator: Iris Wallace Bench Score: 89.083

Lynn B. Dudley
Medal Winner