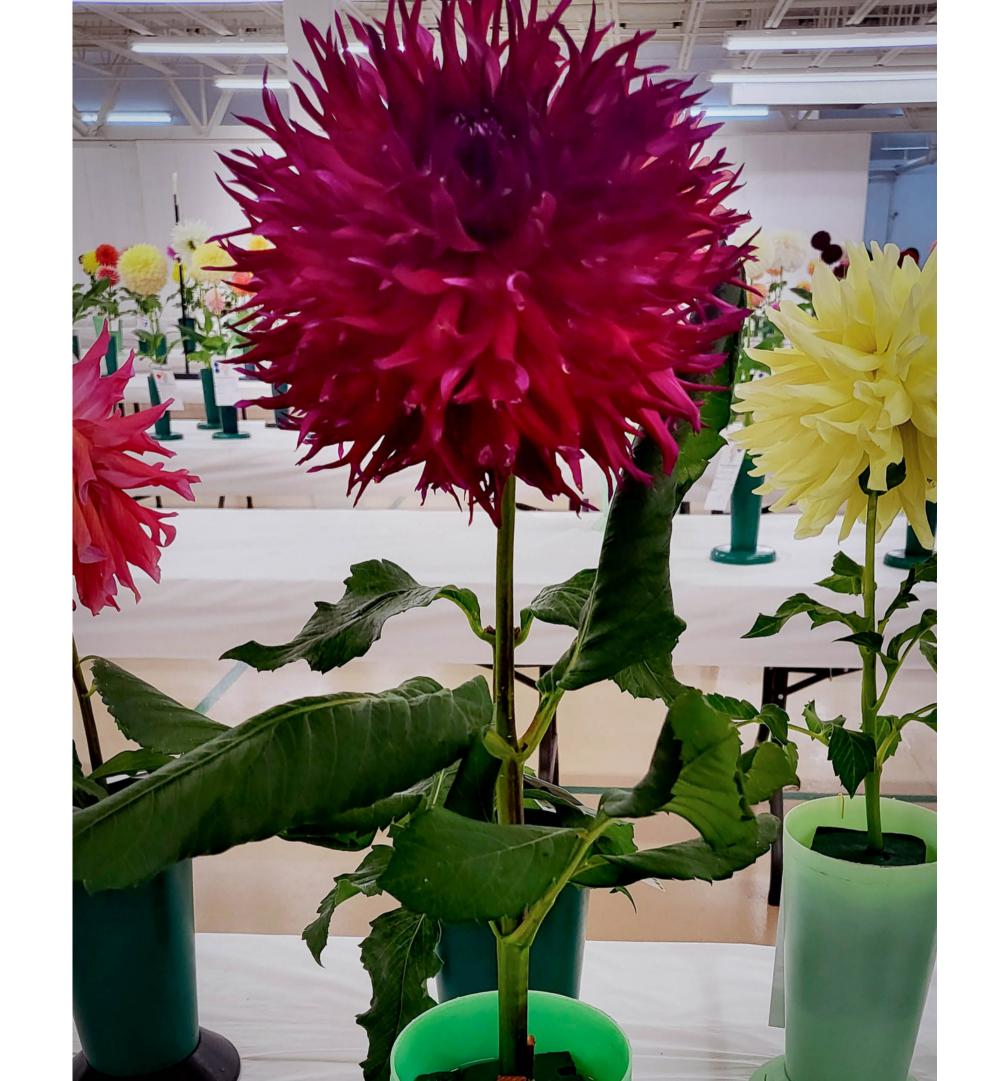

# Kimberly

B-Lc-Pr 2509

Originator: Don Kasanic

Bench Score: 89.089

Lynn B. Dudley
Medal Winner