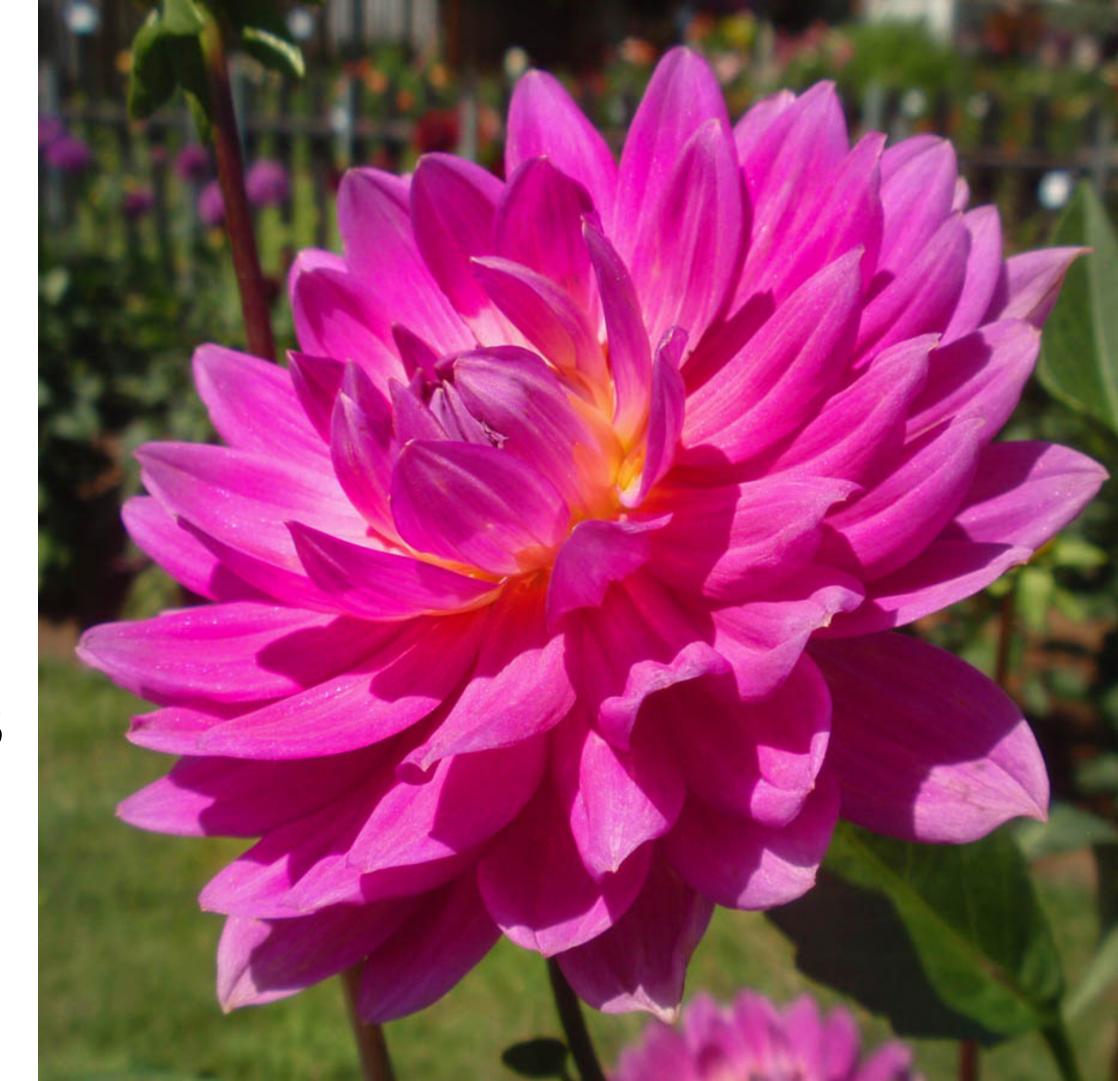

## Connie Dohuahua

BB-C-Y 3302

Originator:

Connie Young Davis

Trial Garden Score: 90.02

Darrill W. Hart Medal Winner