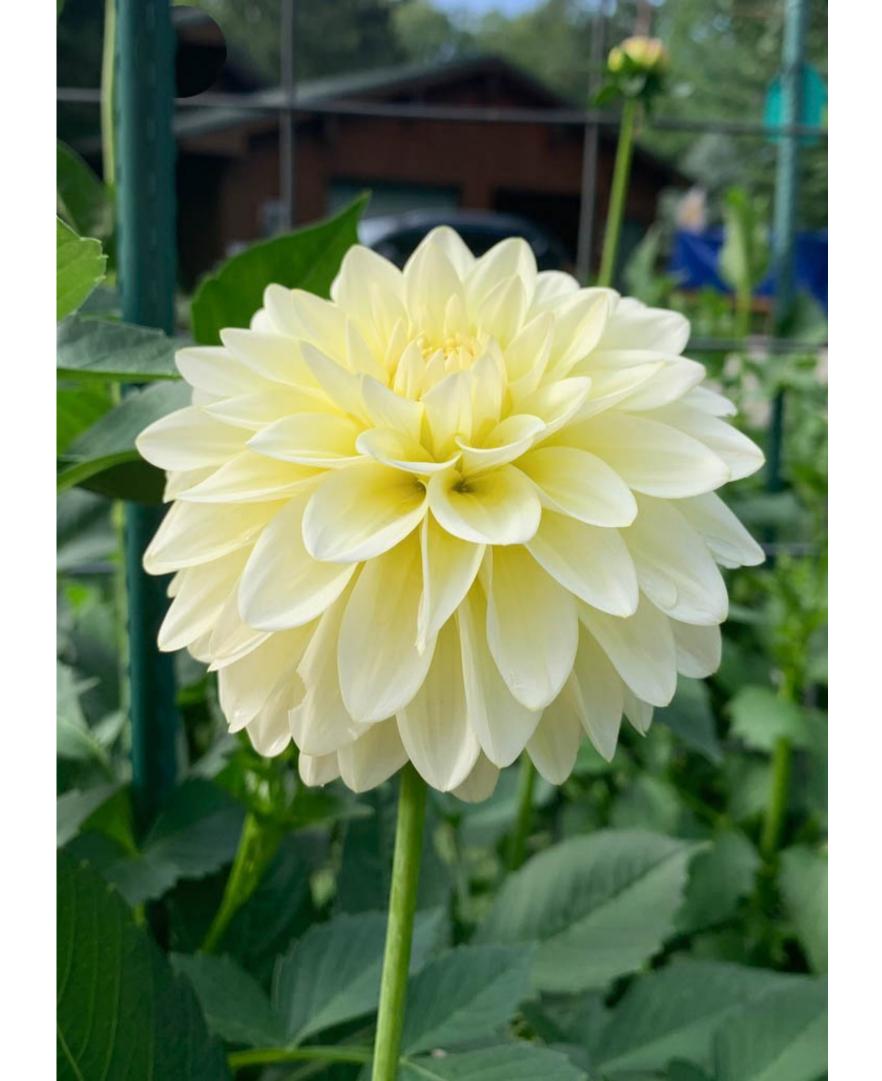

#### Connie Marion

M-FD-W 4001

Originator:

Connie Young-Davis

Trial Garden Score: 91.5

Bench Score: 87.333