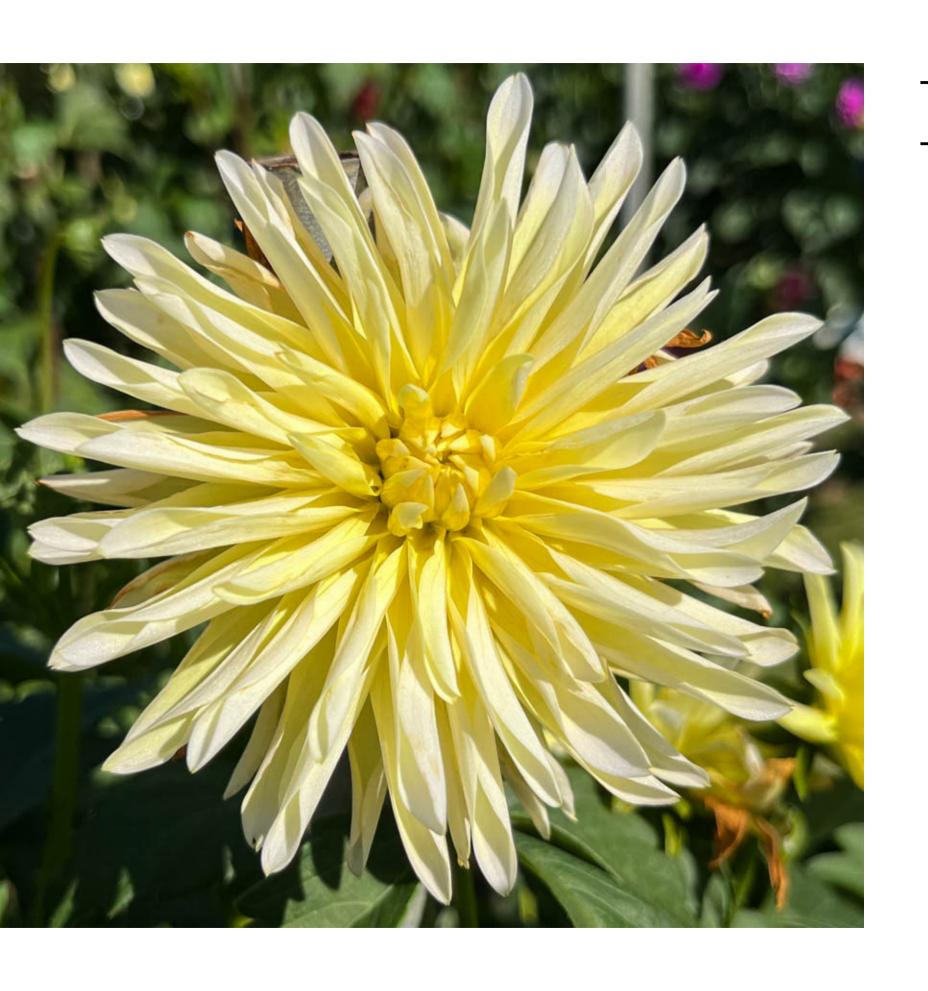

#### Rüthli

BB-SC-LB Or/Y 3210 Originator: Iris Wallace Bench Score: 89.083

Lynn B. Dudley
Medal Winner