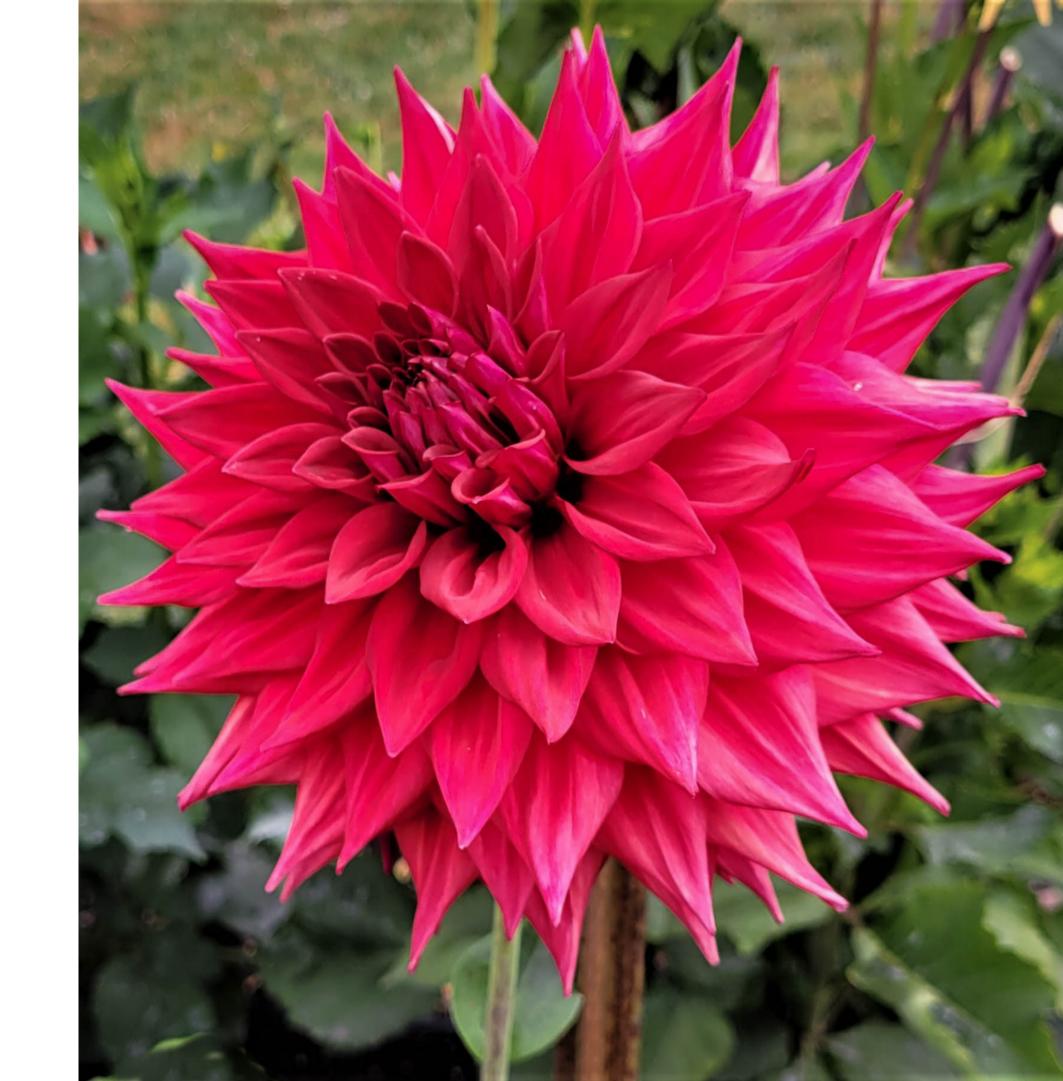

## River's Cherry Bomb

BB-FD-R 3006

Originator: Eugene Kenyon

Distributor: River's Dahlias

Trial Garden Score: 86