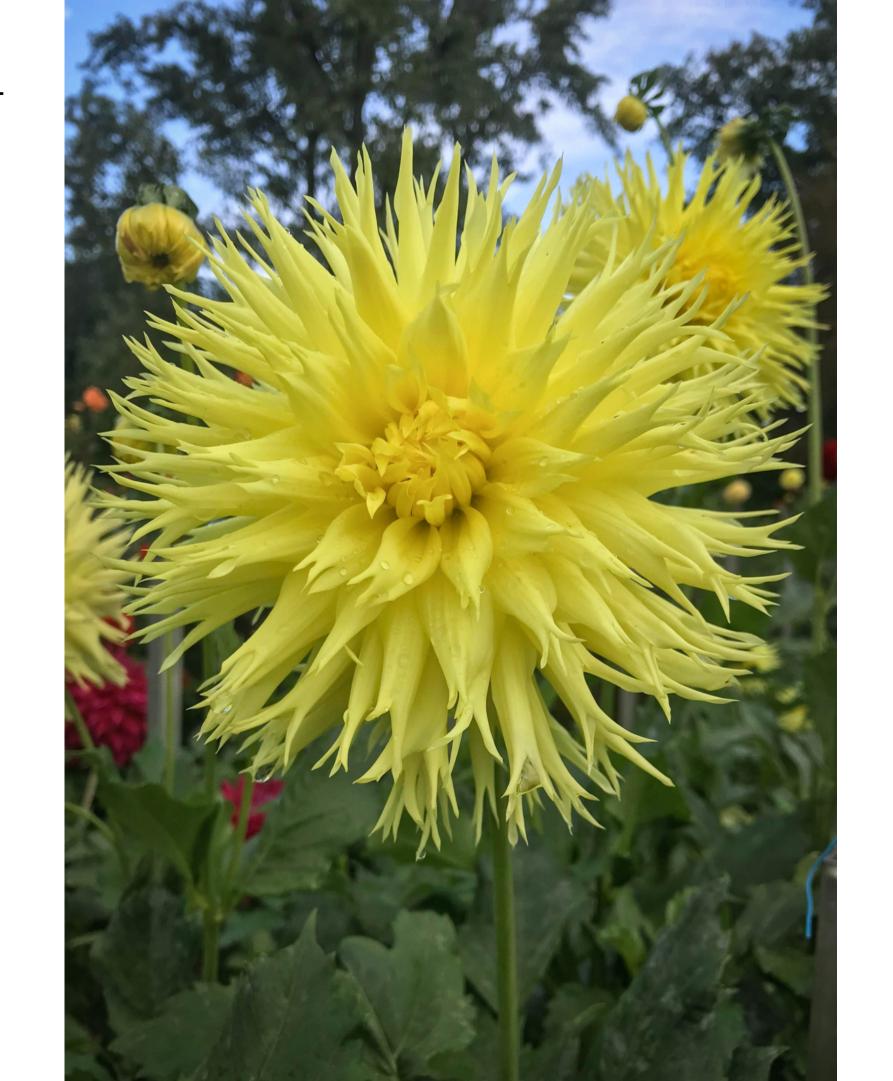

## Glencoe Lemon Drop

BB-Sc-Y 3202

Originator: Art Chmura

Trial Garden Score: 85.1