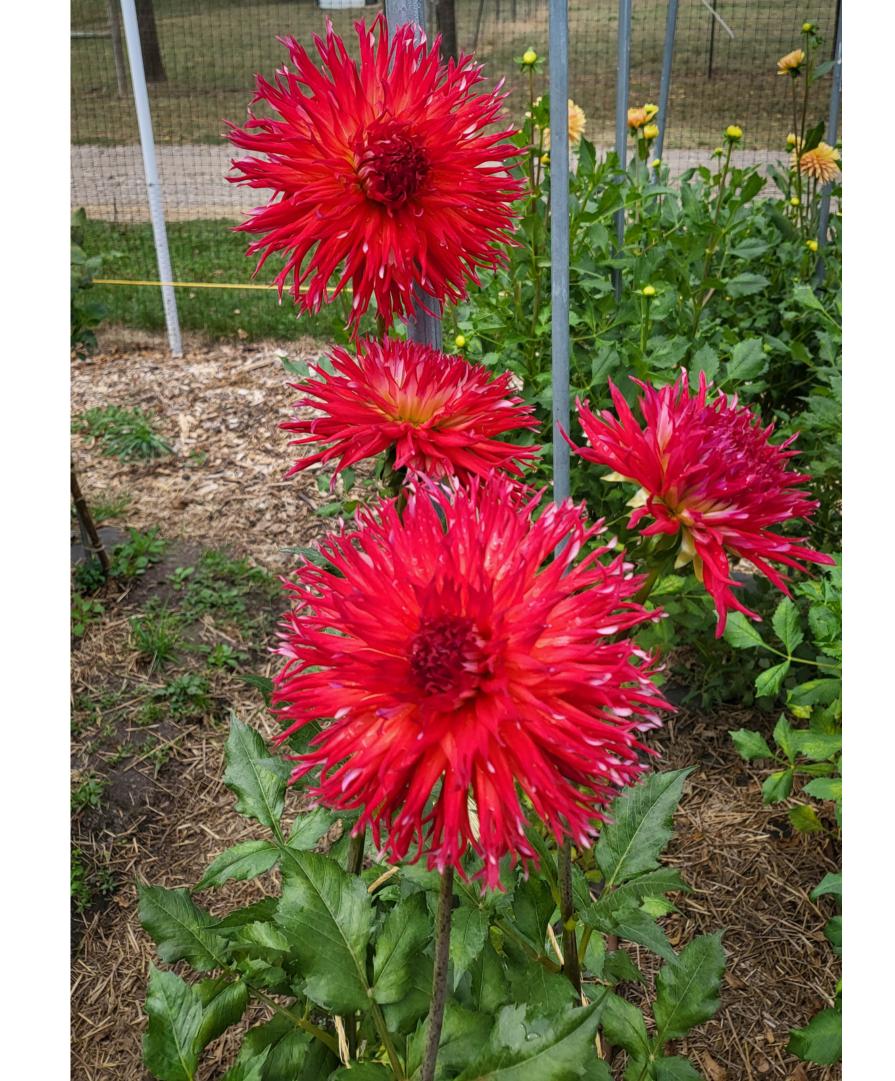

## River's Cherry Bomb

BB-FD-R 3006

Originator: Eugene Kenyon

Distributor: River's Dahlias

Trial Garden Score: 86