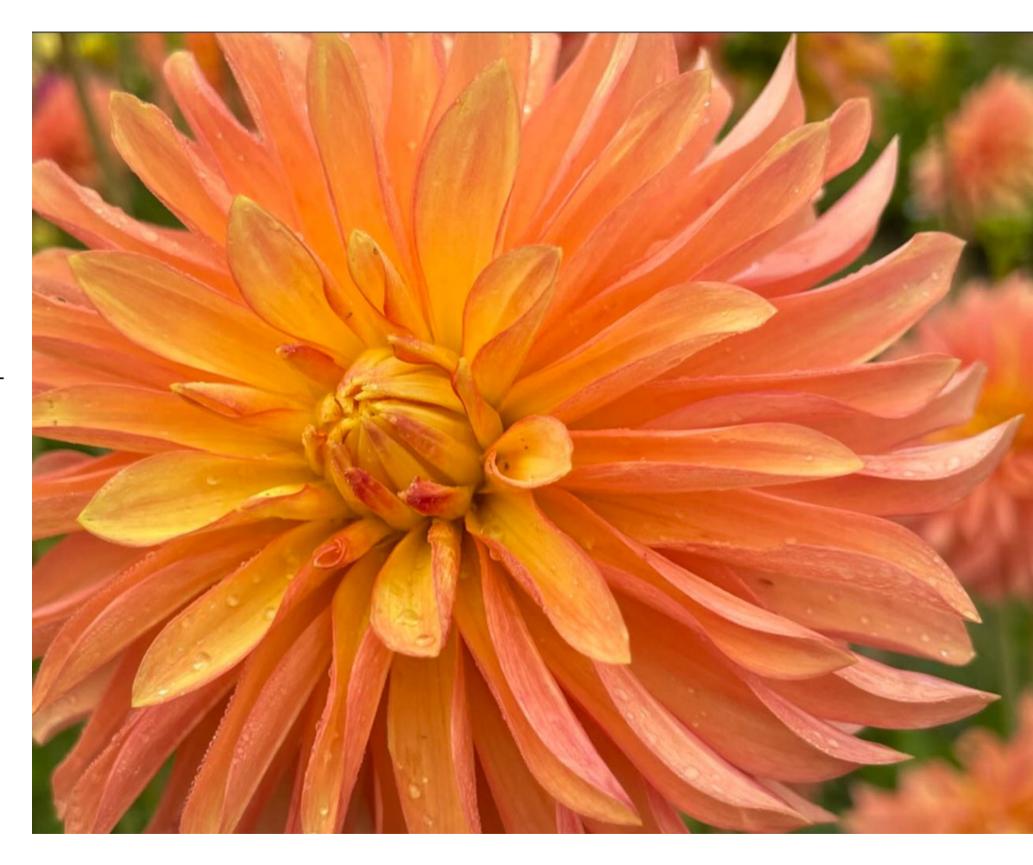

#### Rüthli

BB-SC-LB Or/Y 3210 Originator: Iris Wallace Bench Score: 89.083

Lynn B. Dudley
Medal Winner