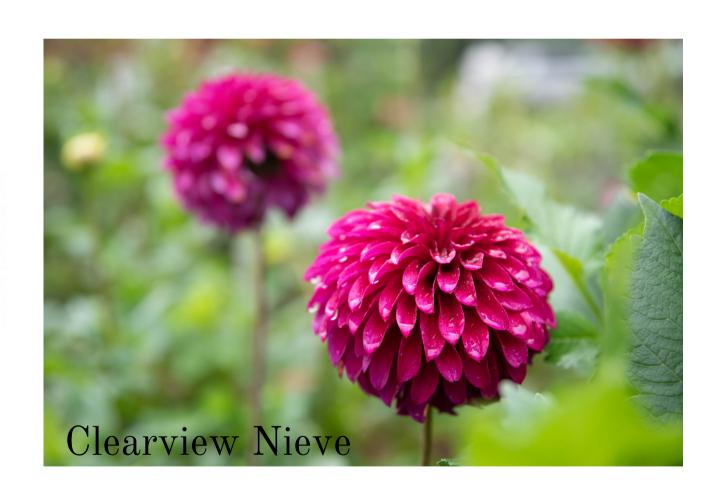

## Clearview Nieve

St-Pr 7009

Originator: Richard Parshall

Distributor:

Lobaugh's Dahlias

Trial Garden Score: 86.774

Bench Score: 85.178