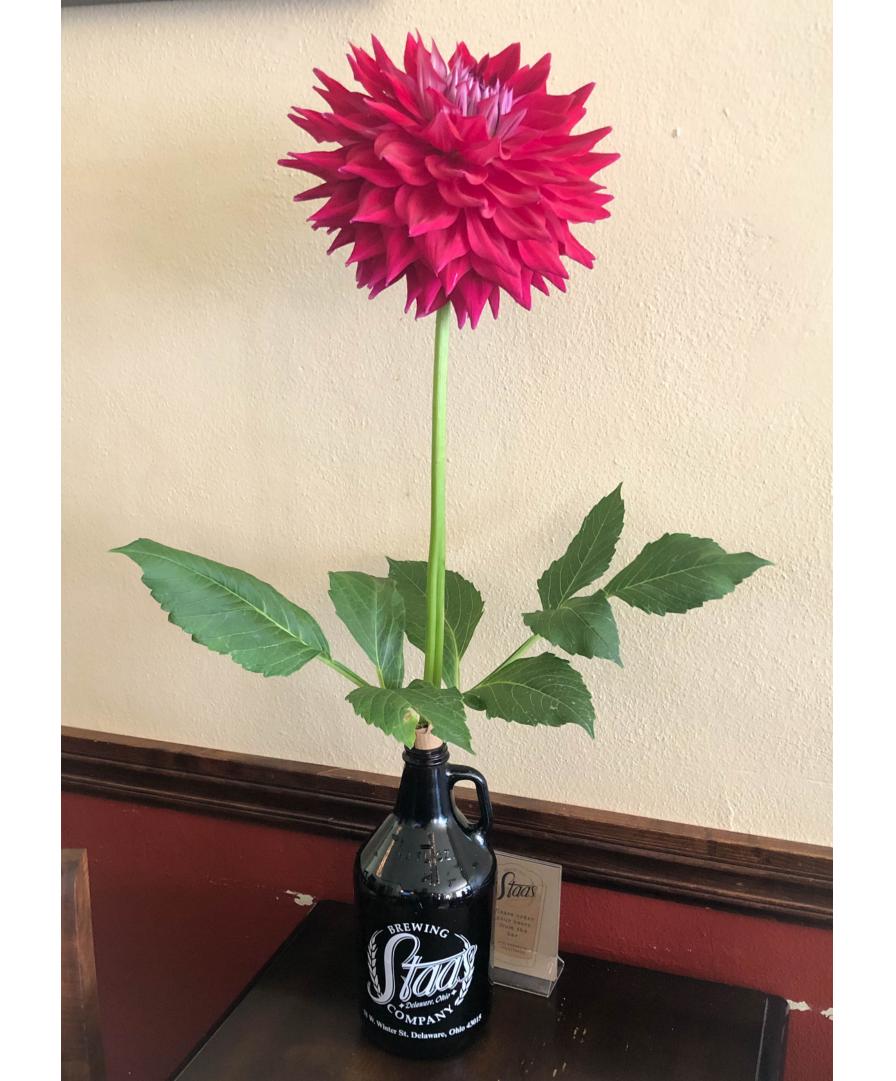

## Carmela Staas

A-ID-Pr 1109

Originator:

Tony Evangelista

Distributor:

Cowlitz River Dahlias

Trial Garden Score: 86.275