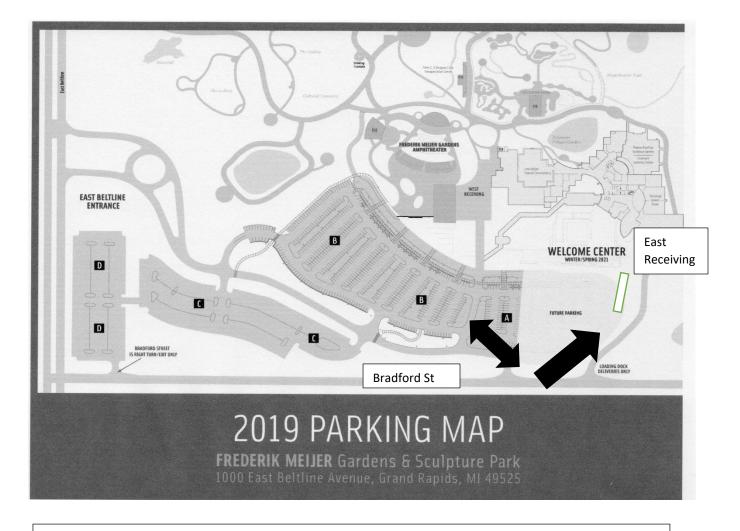

## **Parking instructions** (please excuse our progress!)

Use the BRADFORD Street entrance, south of the main entrance

Blooms can be dropped off at the EAST RECEIVING dock.

- -If you are prepping blooms after 5pm or before 9am, you may park your vehicle Near the construction trailers along the service drive.
- -If you are unloading during business hours 9-5, you will need to exit the loading dock area, and go back to Bradford St and take the first right turn into the parking area.

If you enter the main gate, you will have to go through the parking area and exit to Bradford. You can get to East Receiving from there.